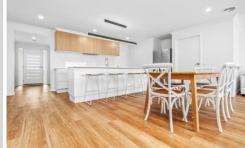

## 24 Terry Road Warrnambool VIC

This property is something else. From your first glance at the coastal hamptons style facade, you'll be in awe. Walking through the front door, it's evident this home is very new and very well looked after. The design and layout of the home is superb. The kitchen and living area is expansive and opens up at the rear of the home which is facing north and west to capture all that afternoon light. The idea of the home is to create a haven for all, from the stunning stone bench top in the kitchen with pendant light above to the decorative ceiling fans through, this home has some character.