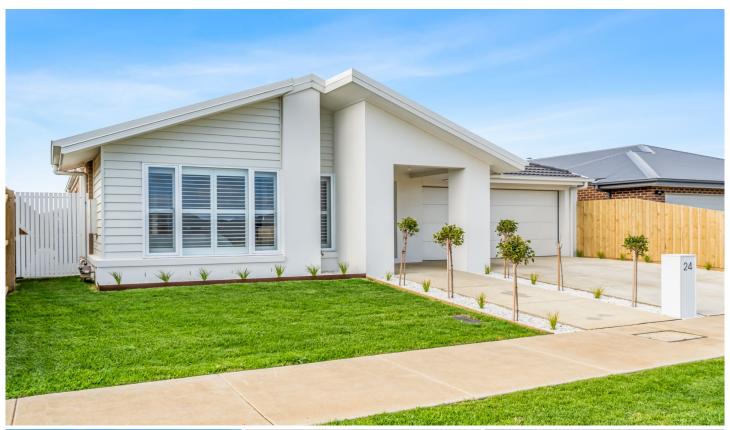

## 24 Terry Road Warrnambool VIC

This property is something else. From your first glance at the coastal hamptons style facade, you'll be in awe. Walking through the front door, it's evident this home is very new and very well looked after. The design and layout of the home is superb. The kitchen and living area is expansive and opens up at the rear of the home which is facing north and west to capture all that afternoon light. The idea of the home is to create a haven for all, from the stunning stone bench top in the kitchen with pendant light above to the decorative ceiling fans through, this home has some character.

Featuring three bedrooms, two bathrooms and a double garage, it's a property that has become quite popular throughout buyers recently. The block size of 431m2 approx. is utilised perfectly. The rear yard is quite spacious