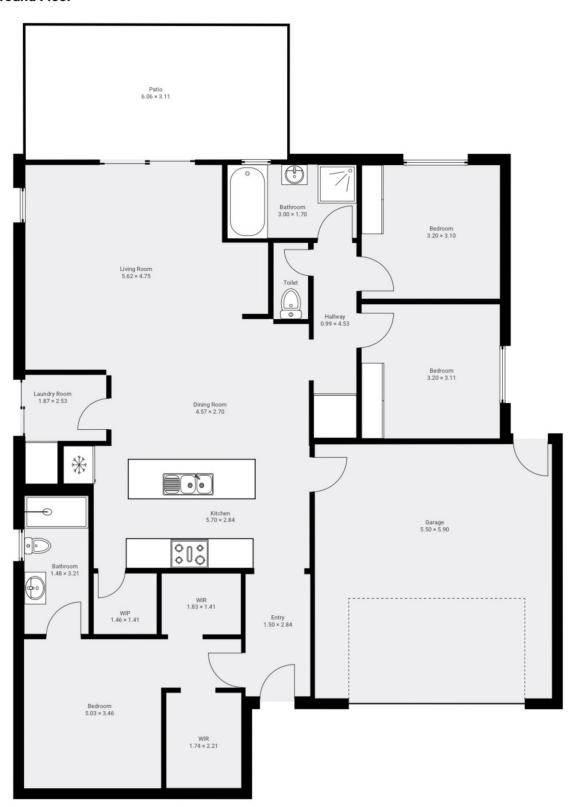

## 24 Terry Road, Warrnambool

24 Terry Road, 3280 Warrnambool, Victoria, AU FLOORS: 1

The measurements provided in this real estate floor plan are intended to serve as a general guide and for marketing purposes only. While every effort has been made to ensure accuracy, these measurements are not intended to be relied upon for any purpose, and should not be considered a guarantee of precise dimensions or square footage.

## **▼** Ground Floor

LukeWilliams real estate