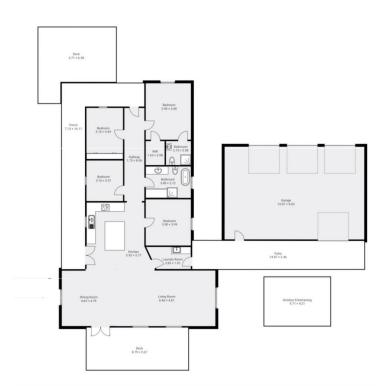

## 151 Drylakes Road, Allansford

151 Drylakes Road, 3277 Allansford, Victoria, AU FLOORS: 1

## ▼ Ground Floor

The measurements provided in this real estate floor plan are intended to serve as a general guide and for marketing purposes while every first plant plant grant grant