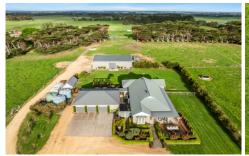

## 151 Drylakes Road Allansford VIC

This exceptional residence offers unrivalled luxury and functionality. Set on 10 acres (approx.), you will be captivated from the moment you arrive by this unique period-homes opulence, standing out as a testament to sophisticated rural living.

4 🔄 2 🖺 10 🖨

Type : House

**Price**: \$1,895,000-\$2,050,000

Land Size: 10 Acres

View : https://www.lukewilliamsrealestate.com.au/s

ale/vic/great-ocean-rd-otway-ranges/allansf

ord/residential/house/8170852

Dominic Bushell 0488 905 293