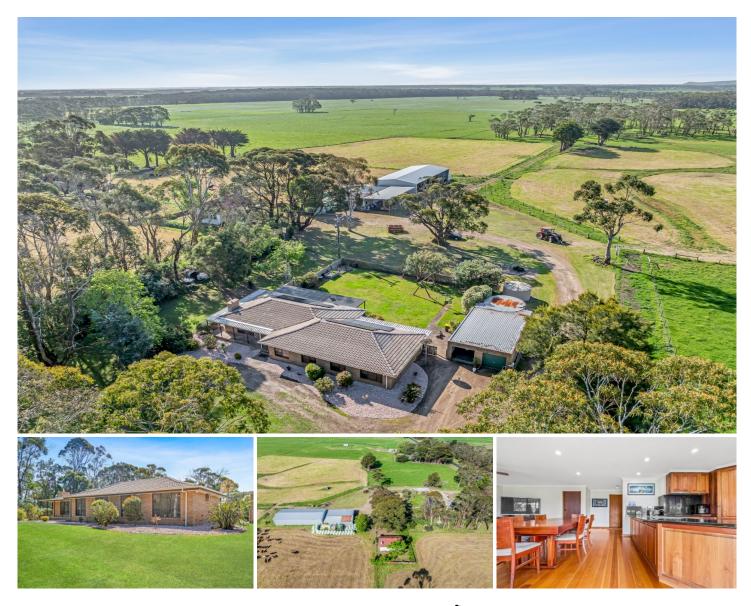

## 3438 Cobden-Warrnambool Road Naringal VIC

Situated 10 minutes east of Warrnambool in a tightly held location, this unique lifestyle property consists of 35 acres (approx.) of highly productive land.

Strategically positioned, the renovated family home boasts two spacious living areas, four-bedrooms and two-bathrooms in a very well-designed floorplan. The heart of the home offers a generous open plan living and dining area alongside the kitchen which is finished with quality appliances, Tasmanian Oak flooring, blackwood cabinetry, stone benchtops and servery connecting the spacious north-facing alfresco.

The home is kept comfortable all year round with split-system heating and cooling, a fireplace, new hot water