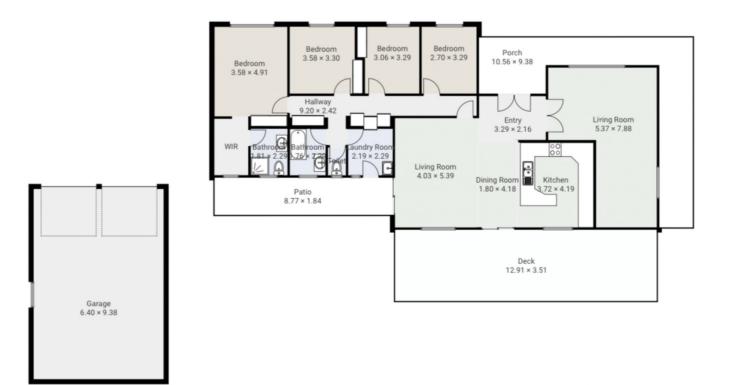

Strategically positioned, the renovated family home boasts two spacious living areas, four-bedrooms and two-bathrooms in a very well-designed floorplan. The heart of the home offers a generous open plan living and dining area alongside the kitchen which is finished with quality appliances, Tasmanian Oak flooring, blackwood cabinetry, stone benchtops and servery connecting the spacious north-facing alfresco.

## 3438 Cobden-Warrnambool Road, Naringal

3438 Cobden-Warrnambool Road, Naringal FLOORS: 1

▼ Ground Floor

The measurements provided in this real estate floor plan are intended to serve as a general guide and for marketing purposes only. While every effort has been made to ensure accuracy, these measurements are not intended to be relied upon for any purpose, and should not be considered a guarantee of precise dimensions or square footage.