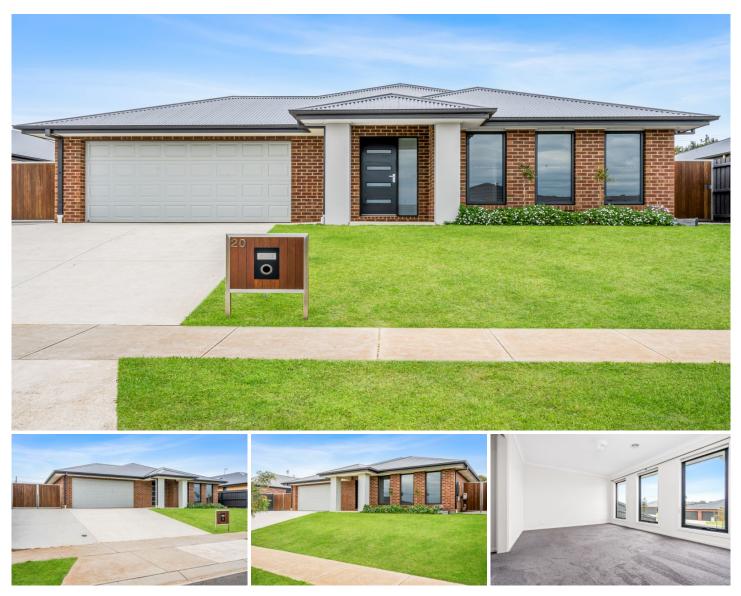

## 20 Carpenter Avenue Warrnambool VIC

Welcome to your new family haven! This spacious four-bedroom, two-bathroom residence is designed with family living in mind. Set on a 616m2 allotment (approx.), this home offers ample space with a blend of comfort.

The open plan living and dining with the adjacent alfresco is perfect for entertaining, whilst a separate lounge is ideal to put your feet up after long days work. Split-system heating and cooling, coupled with ducted central heating provides all year comfort!

Conveniently located close to amenities, with lots of storage with side access to the backyard and plenty more, this property is sure to please!

| Туре      | : House          |
|-----------|------------------|
| Price     | : \$730,000.00   |
| Land Size | : 616 sqm        |
| Viow      | · https://www.lu |