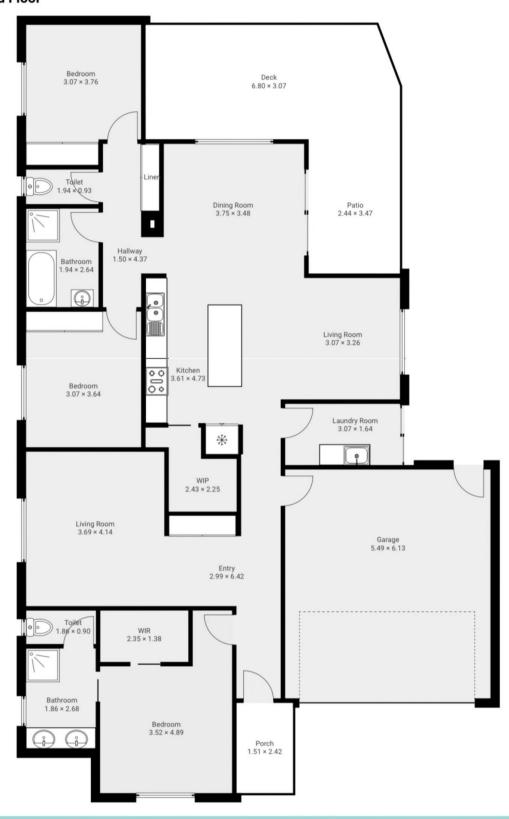

## 11 Omalley Drive, Warrnambool

11 Omalley Drive, 3280 Warrnambool, Victoria, AU FLOORS: 1

The measurements provided in this real estate floor plan are intended to serve as a general guide and for marketing purposes only. While every effort has been made to ensure accuracy, these measurements are not intended to be relied upon for any purpose, and should not be considered a guarantee of precise dimensions or square footage.

## **▼** Ground Floor