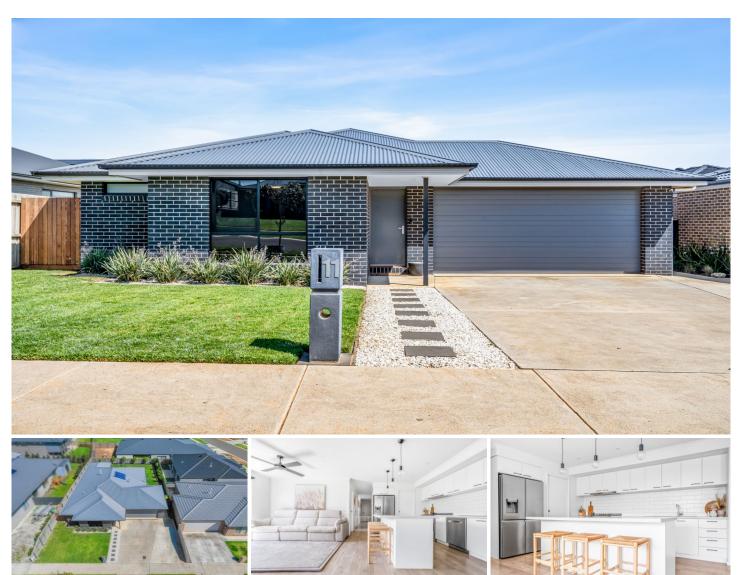

## 11 Omalley Drive Warrnambool VIC

This spectacularly presented home has an amazing amount going for it. From the stunning local build quality to the spot on planning and orientation of the house and block, this home will please a bunch of buyers.

On entering the home, you are greeted by a nice central hallway that flows all the way to the rear of the property. The floor plan is exceptional having the master and seperate living area within the front half of the home. The rear of the home which orientates towards the north and west opens up into the kitchen, main living and dining area. Tucked away to the south you'll then find the further two bedrooms along with the main bathroom, laundry and seperate toilet. A wrapping timber deck takes you from the dining area all the way out and around to the backyard and can be set up in any number of ways to take in the

## 3 😕 2 🔓 2 😭

Type : House Price : \$655,000 Building Size : 159 sqm Land Size : 540 sqm

View : https://w

: https://www.lukewilliamsrealestate.com. au/sale/vic/warrnambool-port-fairy/warrn ambool/residential/house/8165126