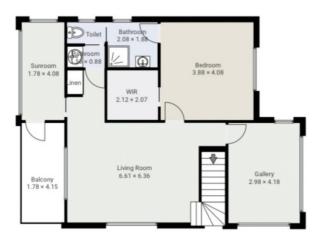

## 1100 Tower Hill Road, Koroit

1100 Tower Hill Road, Koroit FLOORS: 2

The measurements provided in this real estate floor plan are intended to serve as a general guide and for marketing purposes only. While every effort has been made to ensure accuracy, these measurements are not intended to be relied upon for any purpose, and should not be considered a guarantee of precise dimensions or square footage.

#### ▼ 1st Floor