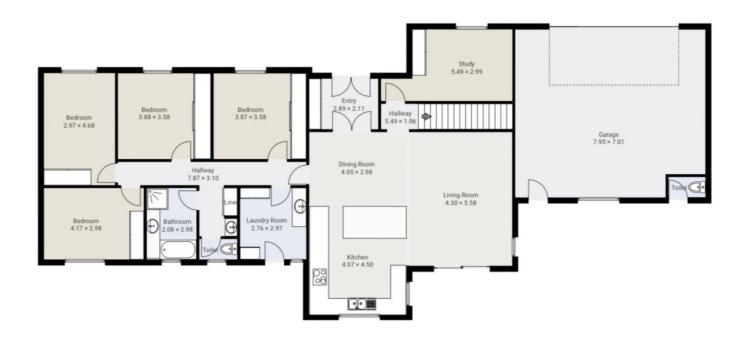

## 1100 Tower Hill Road, Koroit

1100 Tower Hill Road, Koroit FLOORS: 2

The measurements provided in this real estate floor plan are intended to serve as a general guide and for marketing purposes only. While every effort has been made to ensure accuracy, these measurements are not intended to be relied upon for any purpose, and should not be considered a guarantee of precise dimensions or square footage.

### **▼** Ground Floor