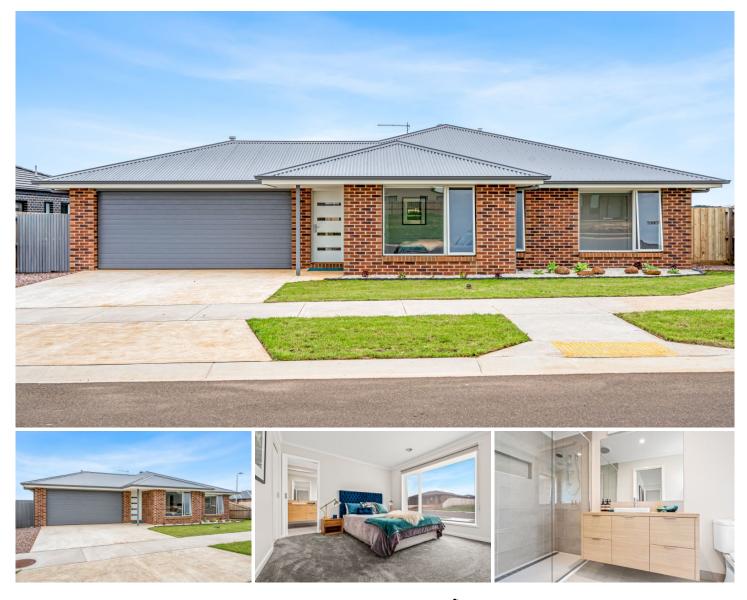

## **1 Bertrand Drive Warrnambool VIC**

Welcome to your dream home in this highly sought-after location, a rare opportunity to secure a near-new **Owen-Built home!** 

This brilliantly designed 3-bedroom home has been built to the highest of standards and offers enduring appeal with its subtle flair. This home features stylish timber flooring and quality craftsmanship, a light and bright modern interior, north-facing living room, alfresco and backyard. The entrance hall flows seamlessly into the stylish entertainer's kitchen and dining featuring quality appliances.

This energy-efficient home has central-ducted heating and a split system heating and cooling system for practical year-round comfort. The home consists of a generous