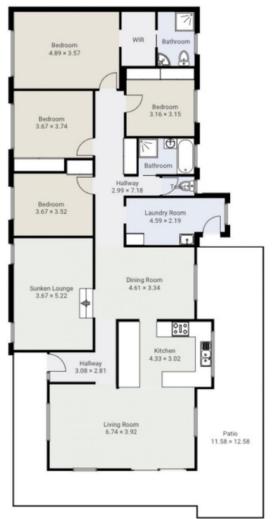

## 41-47 Quinns Road Bushfield VIC

41-47 Quinns Road Bushfield, offers a serene rural setting spread across two acres (approx.), showcasing meticulous attention to detail and thoughtful design features.

This rejuvenated custom-built four-bedroom home is a unique blend of comfort and warmth, whilst providing a spacious home for all. The residence encompasses two separate living areas, each offering its own unique charm and an interior that characterises quality and a welcoming atmosphere.

The open plan kitchen and dining is complimented by quality appliances, whilst the adjacent outdoor entertaining space, complete with woodfired heater and BBQ is perfect for hosting family and friends all year round!

## 41-47 Quinns Road, Bushfield

41-47 Quinns Road, Bushfield FLOORS: 1

The measurements provided in this real estate floor plan are intended to serve as a general guide and for marketing purposes only. While every effort has been made to ensure accuracy, these measurements are not intended to be relied upon for any purpose, and should not be considered a guarantee of precise dimensions or square footage.

## ▼ Ground Floor

Not in position

LukeWilliams real estate