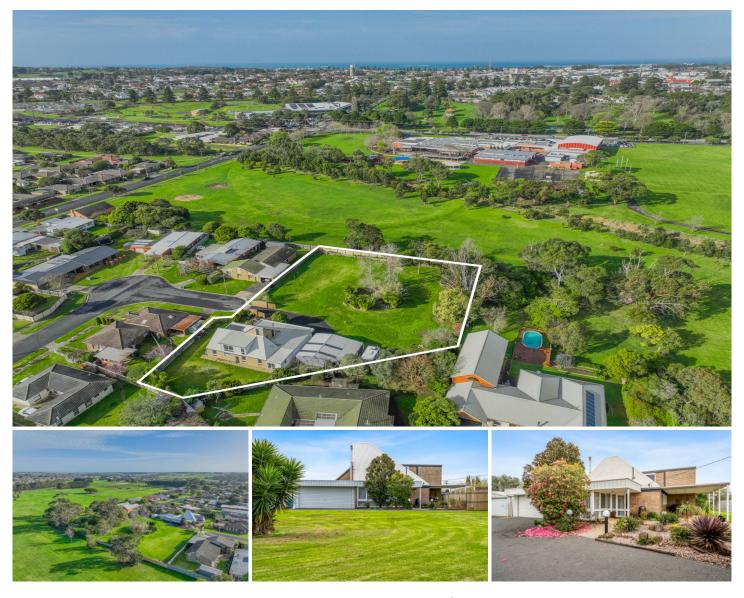

### 23 Donaldson Drive Warrnambool VIC

A captivating central oasis awaits at 23 Donaldson Drive, with decadent high ceilings, flawless presentation and unique character elevating this property beyond expectation. Nestled in a quiet, central pocket of Warrnambool this home is sure to impress; from the exterior to the interior, all the boxes are ticked, it doesn't get better than this. Step inside to the open plan kitchen, living and dining area and let your eyes wander. From the Oregon beams trailing across the ceiling to the exposed brick, with a pine wood feature wall tying this masterpiece together. A rare yet stunning combination of materials has gone into producing this haven.

## 5 🛤 3 🚰 4 🚘

| Туре  | : House         |
|-------|-----------------|
| Price | : Contact Agent |
|       | 0074            |

Land Size : 3371 sqm

View

: https://www.lukewilliamsrealestate.com.au/s ale/vic/warrnambool-port-fairy/warrnambool/ residential/house/8141018

# 23 Donaldson Drive, Warrnambool

23 Donaldson Drive , Warrnambool FLOORS: 2