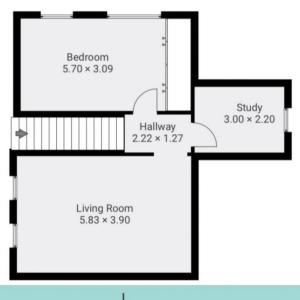

om.au

## 5 🛤 3 🚰 4 🚘

| Туре  | : House         |
|-------|-----------------|
| Price | : Contact Agent |
|       | 0074            |

Land Size : 3371 sqm

View

: https://www.lukewilliamsrealestate.com.au/s ale/vic/warrnambool-port-fairy/warrnambool/ residential/house/8141018



Luke Williams 0438 305 533



**Rihanna MacDonald** 0490 078 647

# 23 Donaldson Drive, Warrnambool

23 Donaldson Drive , Warrnambool FLOORS: 2

## ▼ Ground Floor

The measurements provided in this real estate floor plan are intended to serve as a general guide and for marketing purposes only. While every effort has been made to ensure accuracy, these measurements are not intended to be relied upon for any purpose, and should not be considered a guarantee of precise dimensions or square footage.



▼ 1st Floor



LukeWilliams

real estate