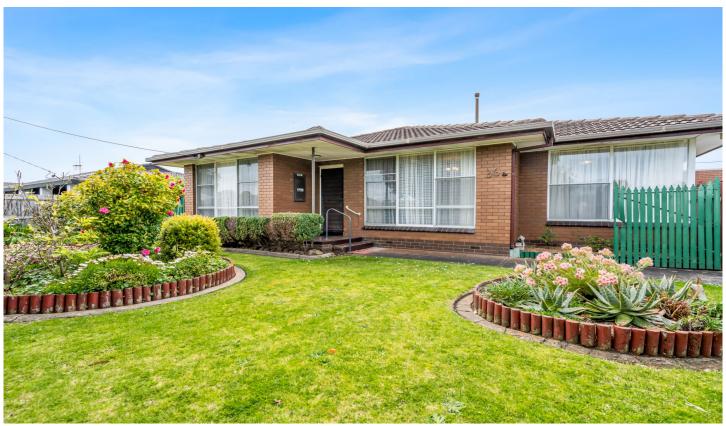

## 36 Swan Street Warrnambool VIC

This classic brick home is vacant and ready to go! With solid foundations you can bring this property back to life with fresh carpets and a lick of paint. A functional layout compliments this property with a central living room connected through to the kitchen and dining area. All three bedrooms are generous in size with built-in wardrobes, as well as an abundance of storage and linen cupboards in the hallway.

The bathroom is fitted with a shower and bath and services the home with a separate toilet and large laundry. Enjoy the perfectly landscaped gardens and 561 sqm block approx, with a remote roller door double garage and garden shed assisting you with your outdoor storage needs. You have potential to create drive through side access along the west