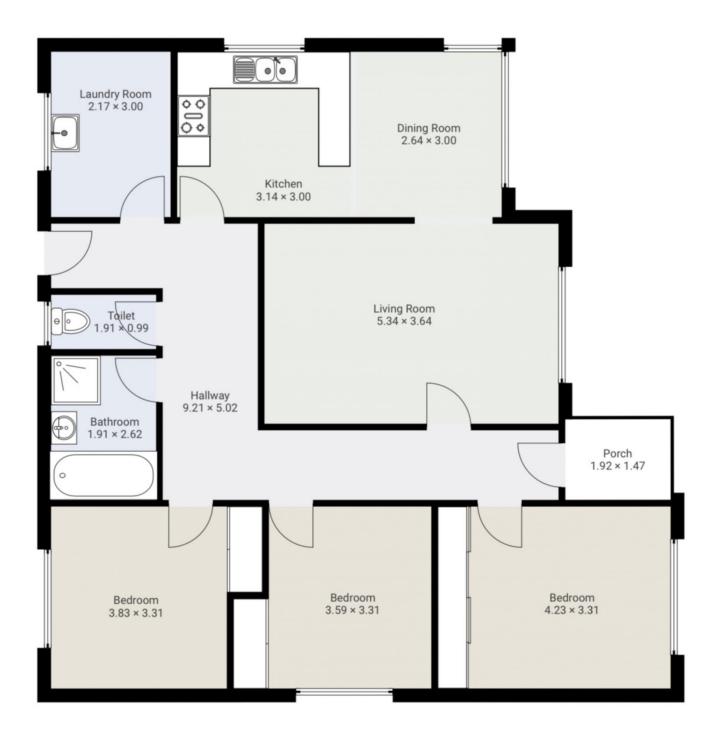

## 36 Swan Street Warrnambool VIC

This classic brick home is vacant and ready to go! With solid foundations you can bring this property back to life with fresh carpets and a lick of paint. A functional layout compliments this property with a central living room connected through to the kitchen and dining area. All three bedrooms are generous in size with built-in wardrobes, as well as an abundance of storage and linen cupboards in the hallway.

The bathroom is fitted with a shower and bath and services the home with a separate toilet and large laundry. Enjoy the perfectly landscaped gardens and 561 sqm block approx, with a remote roller door double garage and garden shed assisting you with your outdoor storage needs. You have potential to create drive through side access along the west

## 36 Swan Street, Warrnambool

36 Swan Street, Warrnambool FLOORS: 1

The measurements provided in this real estate floor plan are intended to serve as a general guide and for marketing purposes only. While every effort has been made to ensure accuracy, these measurements are not intended to be relied upon for any purpose, and should not be considered a guarantee of precise dimensions or square footage.

## **▼** Ground Floor