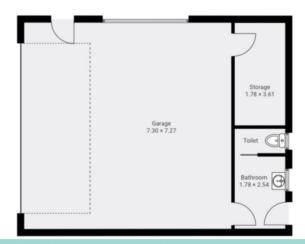

## 423 Willatook Warrong Road, Warrong

423 Willatook Warrong Road, Warrong FLOORS: 1

### ▼ Ground Floor

The measurements provided in this real estate floor plan are intended to serve as a general guide and for marketing purposes only. While every effort has been made to ensure accuracy, these measurements are not intended to be relied upon for any purpose, and should not be considered a guarantee of precise dimensions or square footage.