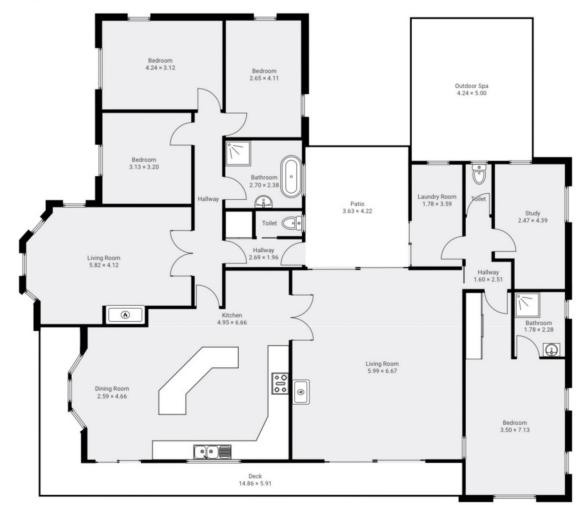

## 423 Willatook Warrong Road, Warrong

423 Willatook Warrong Road, Warrong FLOORS: 1

### ▼ Ground Floor

The measurements provided in this real estate floor plan are intended to serve as a general guide and for marketing purposes only. While every effort has been made to ensure accuracy, these measurements are not intended to be relied upon for any purpose, and should not be considered a guarantee of precise dimensions or square footage.