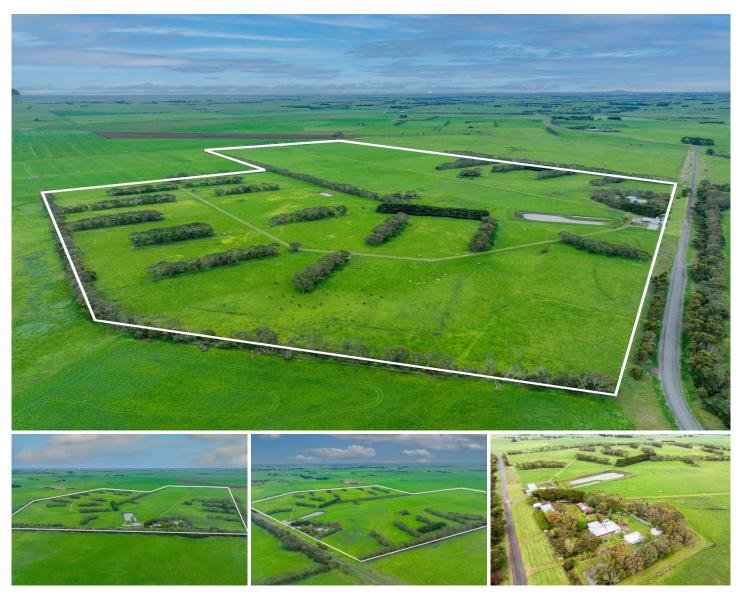

#### 413 Willatook-Warrong Road Warrong VIC

Set on 250 acres (approx.) 413 Willatook-Warrong Road is a prime opportunity to secure your own commercial farm operation. Located 37km from Warrnambool, 17km from Koroit and 60 km from Hamilton, this property is supremely located.

Ideally suited for Dairy and Grazing this property is turnkey ready in every sense. The 19 aside swing over dairy is perfect for a low input operation and is complimented by the undercover hydraulic crush. Great fencing, tracks, troughs and plenty of water give any farmer confidence in this high-capacity late country.

Machinery, hay and calf raring sheds, tracks that are in good order as well as established shelter belts, give you