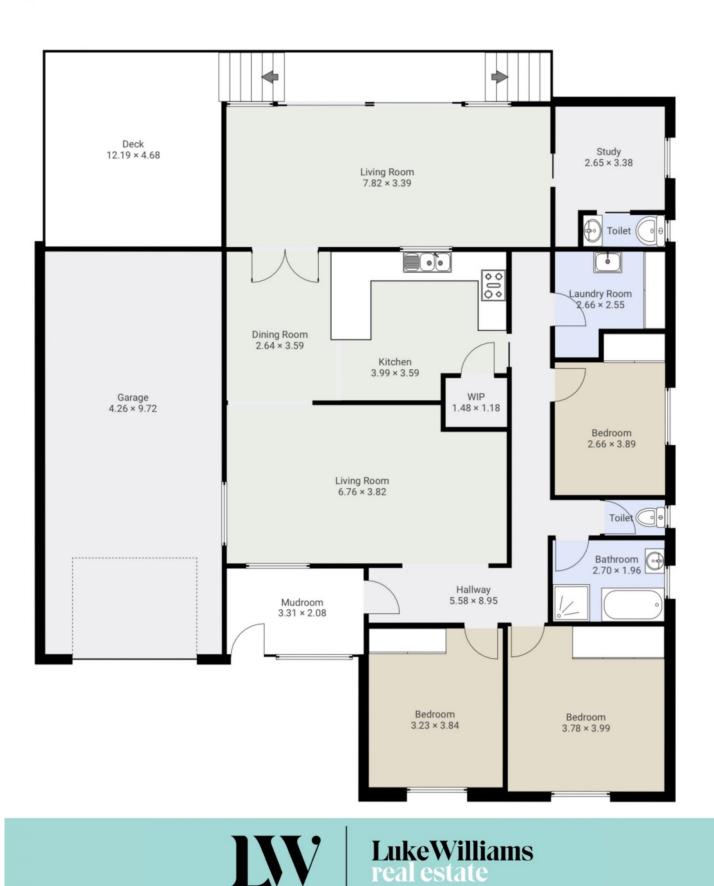

# 13 Chisholm Street, Warrnambool

13 Chisholm Street, Warrnambool FLOORS: 1

### Ground Floor

The measurements provided in this real estate floor plan are intended to serve as a general guide and for marketing purposes only. While every effort has been made to ensure accuracy, these measurements are not intended to be relied upon for any purpose, and should not be considered a guarantee of precise dimensions or square footage.