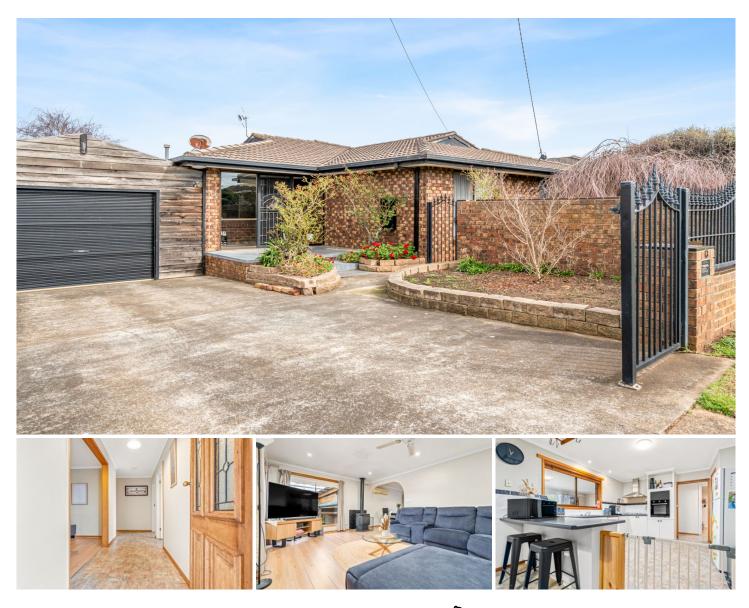

### 13 Chisholm Street Warrnambool VIC

Calling all first home buyers, investors, young families and downsizers! 13 Chisholm is a generous property that is suitable for a range of buyers. Upon entry to the home you will be delighted by the large north facing living area, split system and gas log fireplace, creating a warm and ambient space. Flowing into the kitchen and dining area you will find a breakfast bar, dishwasher, ample cabinetry and a large window above the sink overlooking the second living room. Connected through french double doors is a spacious second living area filled with natural light coming through the glass sliding doors and floor to ceiling windows. There is access through to the back deck which has an adjacent sunken entertaining area perfect for all seasons.

With three generous bedrooms all fitted with floor to ceiling