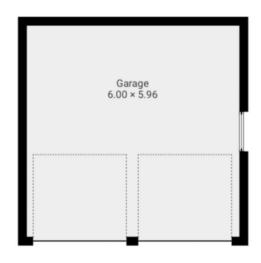

## 14 Carolyn Crescent, Warrnambool

14 Carolyn Crescent, Warrnambool FLOORS: 1

The measurements provided in this real estate floor plan are intended to serve as a general guide and for marketing purposes only. While every effort has been made to ensure accuracy, these measurements are not intended to be relied upon for any purpose, and should not be considered a guarantee of precise dimensions or square footage.

## **▼** Ground Floor