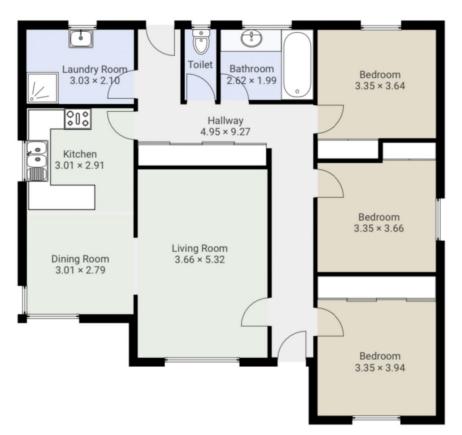

## 14 Carolyn Crescent, Warrnambool

14 Carolyn Crescent, Warrnambool FLOORS: 1

The measurements provided in this real estate floor plan are intended to serve as a general guide and for marketing purposes only. While every effort has been made to ensure accuracy, these measurements are not intended to be relied upon for any purpose, and should not be considered a guarantee of precise dimensions or square footage.

## **▼** Ground Floor