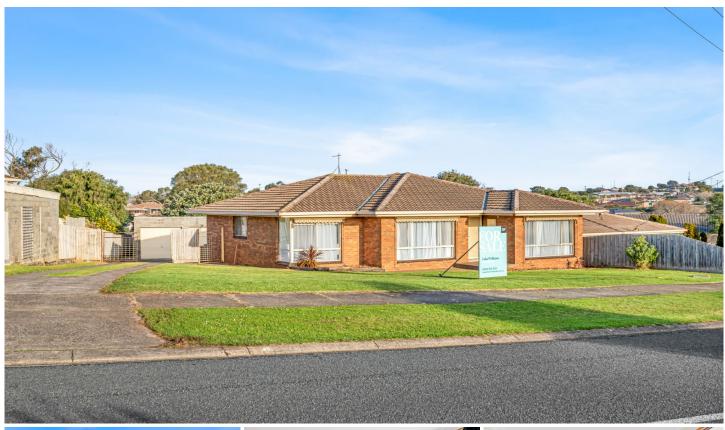

## 14 Carolyn Crescent Warrnambool VIC

Tucked away on Carolyn Crescent a neat three bedroom home awaits! If you've been searching for your first home, investment property or perfect down-sizer then look no further. Enjoy the generous sized living room, open plan dining and kitchen area as well as the generous amounts of storage throughout the home. There are three bedrooms each fitted with built in robes and ceiling fans, so you can live comfortably. The main bathroom services this home with a separate laundry,toilet and shower. Externally you will find a patio, double garage and an enclosed backyard. Contact us today for a private inspection.

## 3 📭 1 🔓 2 🖨

Type : House
Price : \$ 490,000
Building Size : 121 sqm
Land Size : 737 sqm

**View** : https://www.lukewilliamsrealestate.com. au/sale/vic/warrnambool-port-fairy/warrn

ambool/residential/house/8119670