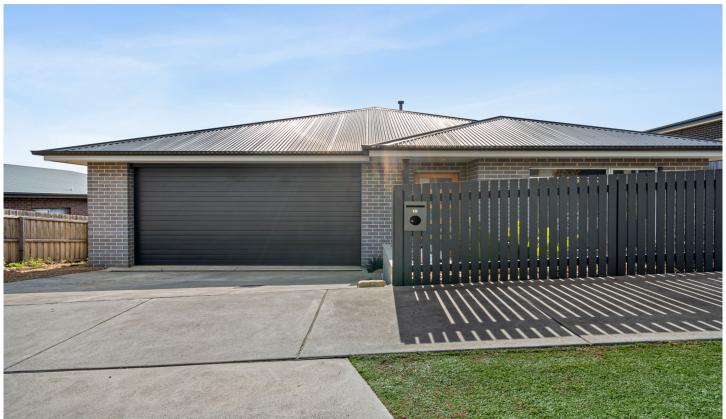

## 10 Gat Sing Way Warrnambool VIC

From the moment you enter 10 Gat Sing Way you will be captivated by the stylish presentation and quality finish.

The light filled entry sets the ambience of the home, leading to a spacious and well thought out open plan multi-purpose living zone which includes a study nook, with addition of split system heating and cooling. This property harmoniously combines practicality and elegance, with a well-appointed kitchen that has the additional benefit of Bosch appliances, whilst views north to the Merri River are captivate.

3 2 2 2

Type : House Price : \$595,000.00 Land Size : 346 sqm

View : https://www.lukewilliamsrealestate.com.au/s

ale/vic/warrnambool-port-fairy/warrnambool/

residential/house/8104817

Dominic Bushell 0488 905 293