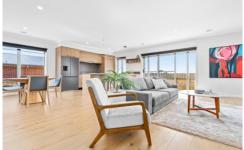

## 10 Gat Sing Way Warrnambool VIC

From the moment you enter 10 Gat Sing Way you will be captivated by the stylish presentation and quality finish.

The light filled entry sets the ambience of the home, leading to a spacious and well thought out open plan multi-purpose living zone which includes a study nook, with addition of split system heating and cooling. This property harmoniously combines practicality and elegance, with a well-appointed kitchen that has the additional benefit of Bosch appliances, whilst views north to the Merri River are captivate.