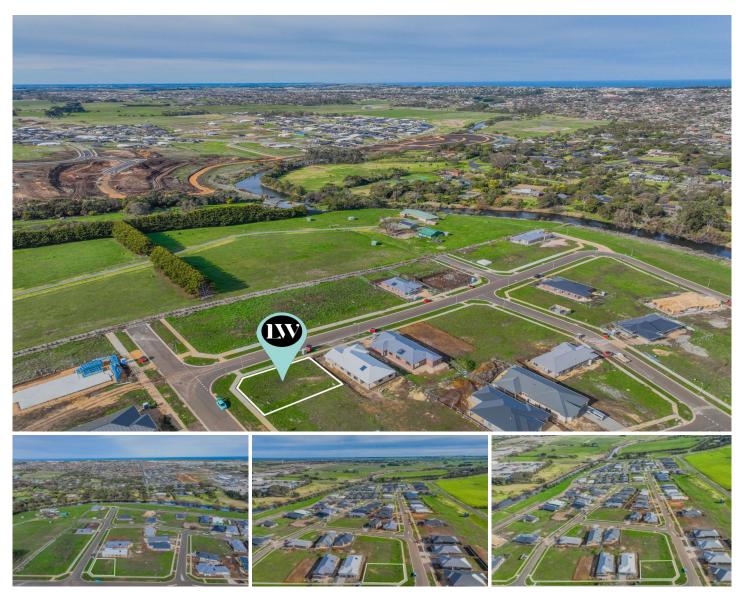

## 32 Sears Avenue Warrnambool VIC

Embrace the picturesque Merri River views from this approx 512 sqm block, now titled and ready to go! Build a fabulous house that invites an abundance of north facing sun creating a warm and inviting space. Do not miss this opportunity, get in touch today.

| Туре      | : Land    |
|-----------|-----------|
| Price     | : \$195,0 |
| Land Size | : 512 sq  |

00-\$205,000

View

m : https://www.lukewilliamsrealestate.com.au/s ale/vic/warrnambool-port-fairy/warrnambool/