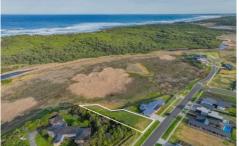

## 129 Younger Street Warrnambool VIC

The chance to capture such a block as this rare to say the least. Walking over the block, you can't help but envisage the dream build with unrestricted views across the wetlands and into the epic sand dunes. The sun falls grateful in this direction and we know every sunset will become a lasting memory once the right home is built here.

Made up of a formidable 1,267m2 approximately, the deep block will be enhanced by an architects eye. The Mervue Estate is riddled with quality homes on large blocks and has a feel unlike anything else in our area.

This is a property that demands attention immediately as it is one of the final chances your family has to be involved in a truly special location.

Type : Land : \$365,000 **Price** Land Size: 1267 sqm