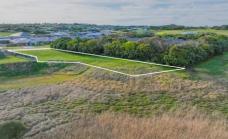

## 129 Younger Street Warrnambool VIC

The chance to capture such a block as this rare to say the least. Walking over the block, you can't help but envisage the dream build with unrestricted views across the wetlands and into the epic sand dunes. The sun falls grateful in this direction and we know every sunset will become a lasting memory once the right home is built here.

Made up of a formidable 1,267m2 approximately, the deep block will be enhanced by an architects eye. The Mervue Estate is riddled with quality homes on large blocks and has a feel unlike anything else in our area.

This is a property that demands attention immediately as it is one of the final chances your family has to be involved in a truly special location.

Type : Land : \$365,000 **Price** Land Size: 1267 sqm