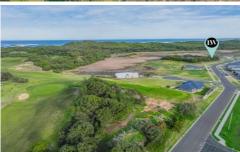

## 129 Younger Street Warrnambool VIC

The chance to capture such a block as this rare to say the least. Walking over the block, you can't help but envisage the dream build with unrestricted views across the wetlands and into the epic sand dunes. The sun falls grateful in this direction and we know every sunset will become a lasting memory once the right home is built here.

Made up of a formidable 1,267m2 approximately, the deep block will be enhanced by an architects eye. The Mervue Estate is riddled with quality homes on large blocks and has a feel unlike anything else in our area.

This is a property that demands attention immediately as it is one of the final chances your family has to be involved in a truly special location.

Type : Land : \$365,000 **Price** Land Size: 1267 sqm