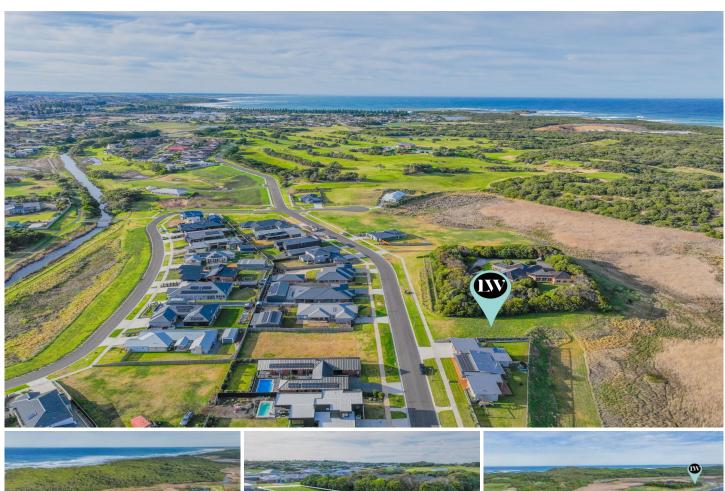

## 129 Younger Street Warrnambool VIC

The chance to capture such a block as this rare to say the least. Walking over the block, you can't help but envisage the dream build with unrestricted views across the wetlands and into the epic sand dunes. The sun falls grateful in this direction and we know every sunset will become a lasting memory once the right home is built here.

Made up of a formidable 1,267m2 approximately, the deep block will be enhanced by an architects eye. The Mervue Estate is riddled with quality homes on large blocks and has a feel unlike anything else in our area.

This is a property that demands attention immediately as it is one of the final chances your family has to be involved in a truly special location.

Type : Land : \$365,000 **Price** Land Size: 1267 sqm