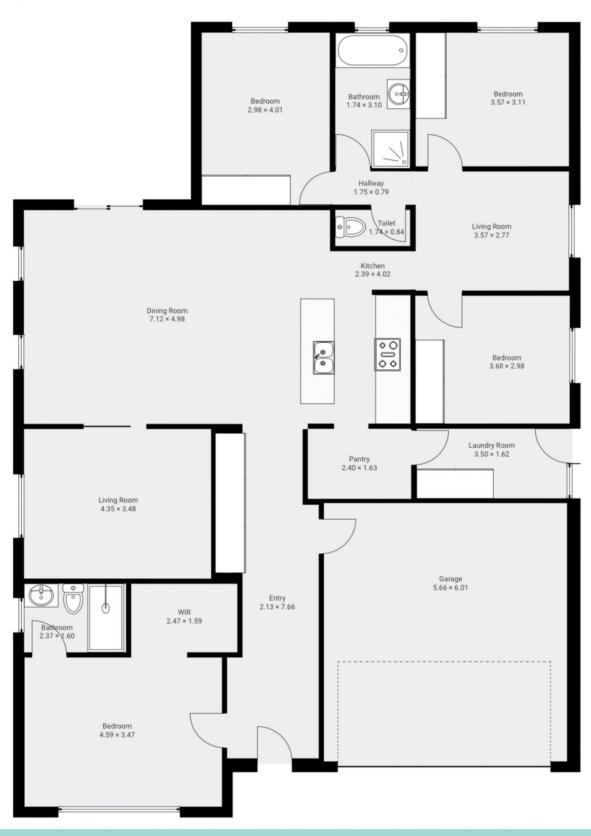

### 12 Deverell Way Warrnambool VIC

Introducing an exceptional opportunity for your family to thrive! Commanding a generous 604m2 parcel, this modern gem, constructed in 2021, presents an enticing blend of contemporary comfort and convenience.

Providing four bedrooms and two bathrooms, this home has been thoughtfully designed to accommodate your every need. Three distinct living areas provide ample space for relaxation and entertainment, with a cozy lounge room offering privacy and a family room featuring both split system heating and gas ducted heating for winter warmth, complemented by cooling for summer comfort.

The heart of the home is the expansive open-plan living zone. Here, a stylish kitchen beckons with stone

For full version visit the website

## 12 Deverell Way, Warrnambool

12 Deverell Way , Warrnambool

FLOORS: 1

# The measurements provided in this real estate floor plan are intended to serve as a general guide and for marketing purposes only. While every effort has been made to ensure accuracy, these measurements are not intended to be relied upon for any purpose, and should not be considered a guarantee of precise dimensions or square footage.

### **▼** Ground Floor