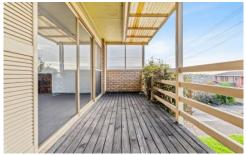

Upon entry you will be greeted by a large living area, with an abundance of natural light filling in through the glass sliding doors. The front north facing balcony offers area views and a fantastic spot to entertain and dine. Brand new carpets have been laid throughout, complimenting the fresh white walls and generously sized rooms. You will find built in robes in the main bedroom and ample space in the other two bedrooms to build storage or keep as is. The main bathroom has a walk in shower, single vanity and separate laundry servicing the home.