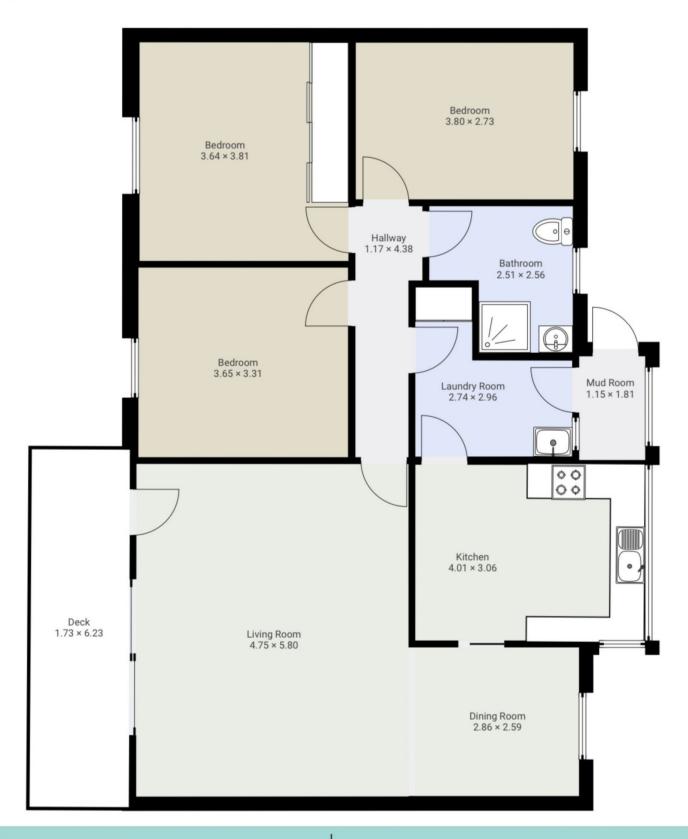

## 27 Verdon Street, Warrnambool

27 Verdon Street, Warrnambool FLOORS: 1

FLOORS: 1

## The measurements provided in this real estate floor plan are intended to serve as a general guide and for marketing purposes only. While every effort has been made to ensure accuracy, these measurements are not intended to be relied upon for any purpose, and should not be considered a guarantee of precise dimensions or square footage.

## **▼** Ground Floor