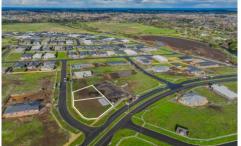

## 1/28 Sommerville Boulevard Warrnambool VIC

Here is your opportunity to secure a flat building block within one of Warrnambool's best and continually growing estates. Sommerville Boulevard curls its way off Wollaston Road and down towards the Merri River. Here you'll be settled amongst some of the finest modern homes around. The size is 596m2 approx.

Lot one is a great corner site and side access could be utilised perfectly to maximise space and creativity in desian.

This block is soon to be titled and ready to go. We look forward to helping you secure it.