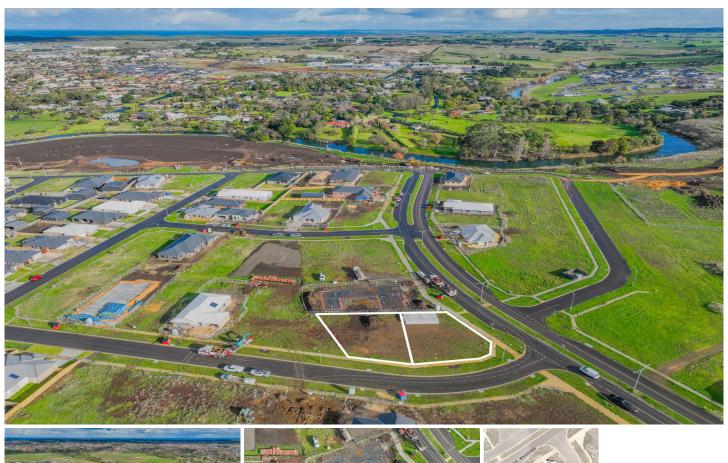

## 1/28 Sommerville Boulevard Warrnambool VIC

Here is your opportunity to secure a flat building block within one of Warrnambool's best and continually growing estates. Sommerville Boulevard curls its way off Wollaston Road and down towards the Merri River. Here you'll be settled amongst some of the finest modern homes around. The size is 596m2 approx.

Lot one is a great corner site and side access could be utilised perfectly to maximise space and creativity in desian.

This block is soon to be titled and ready to go. We look forward to helping you secure it.