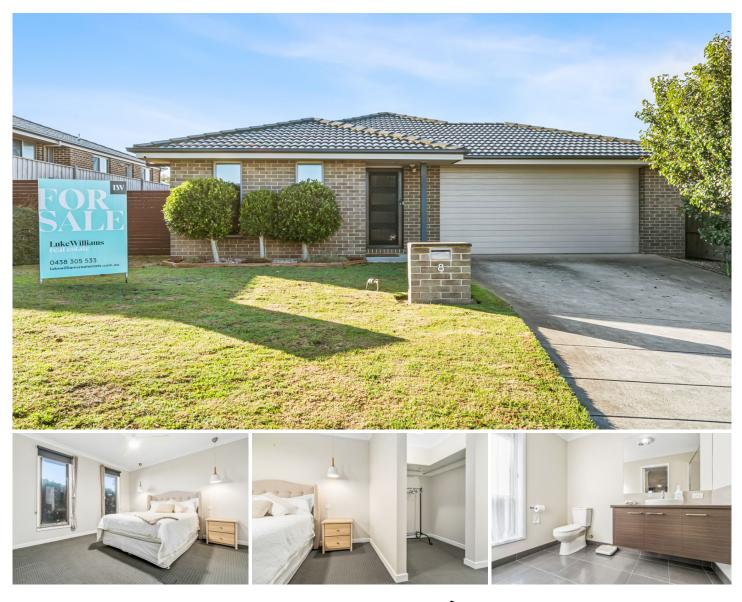

## 8 Learmonth Close Warrnambool VIC

Welcome to 8 Learmonth Close, a remarkable home that exudes immaculate presentation, providing an ideal haven for a range of buyers. Boasting a range of desirable features, this property holds enormous opportunities .

Three spacious bedrooms await, including a luxurious master bedroom complete with an ensuite and built-in robe, offering a private retreat within the home. The well-appointed kitchen impresses with gas cooking, dishwasher, ample storage, and an open plan living and dining area. There is a separate second living area with a sliding door adjacent from the kitchen, that could also be utilized as a fourth bedroom or study.

An exceptional undercover alfresco area awaits and is