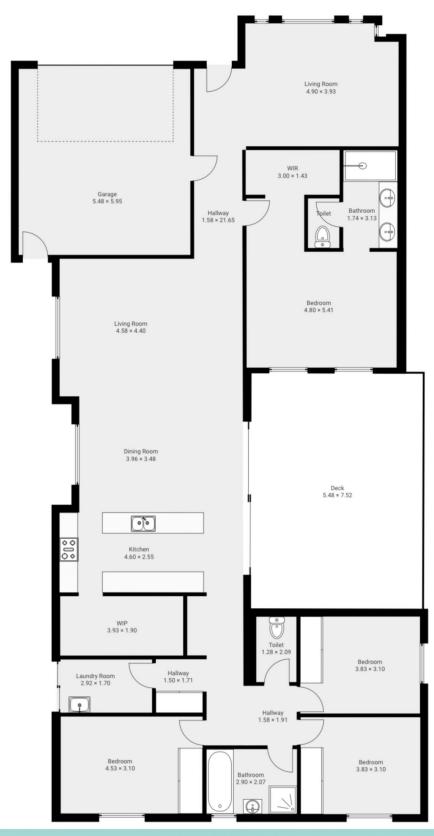

## 12 Dalrymple Drive, Warrnambool

12 Dalrymple Drive , Warrnambool FLOORS: 1

The measurements provided in this real estate floor plan are intended to serve as a general guide and for marketing purposes only. While every effort has been made to ensure accuracy, these measurements are not intended to be relied upon for any purpose, and should not be considered a guarantee of precise dimensions or square footage.

## **▼** Ground Floor