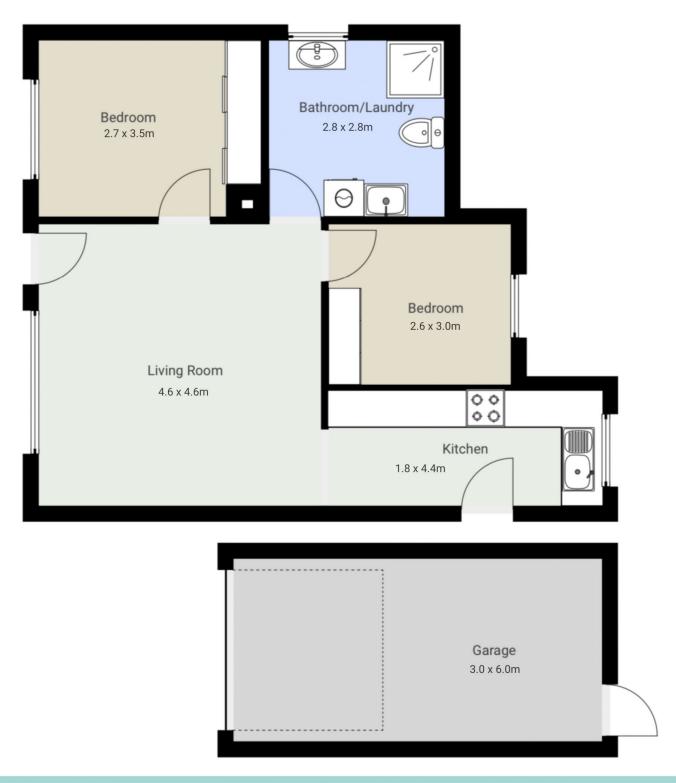

Step inside to discover a tranquil living room, offering the ideal sanctuary to unwind and relax while the spacious dining/kitchen area seamlessly connects to the charming garden courtyard. The kitchen boasts elegant timber cabinetry, a generous built-in pantry, breakfast bar, and gas appliances. Two bedrooms with built-in robes, complemented by easy access to the well-appointed bathroom with bath. Completing the layout, a separate toilet and laundry offer added convenience, while a split-system air conditioner and gas wall heater ensure year-round comfort.

## 2/45 Marfell Road, Warrnambool

2/45 Marfell Road, Warrnambool FLOORS: 1

The measurements provided in this real estate floor plan are intended to serve as a general guide and for marketing purposes only. While every effort has been made to ensure accuracy, these measurements are not intended to be relied upon for any purpose, and should not be considered a guarantee of precise dimensions or square footage.

## **▼** Ground Floor