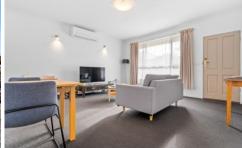

Step inside to discover a tranquil living room, offering the ideal sanctuary to unwind and relax while the spacious dining/kitchen area seamlessly connects to the charming garden courtyard. The kitchen boasts elegant timber cabinetry, a generous built-in pantry, breakfast bar, and gas appliances. Two bedrooms with built-in robes, complemented by easy access to the well-appointed bathroom with bath. Completing the layout, a separate toilet and laundry offer added convenience, while a split-system air conditioner and gas wall heater ensure year-round comfort.