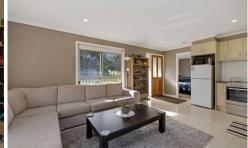

Boasting a low-maintenance design, the interior features an inviting open plan living area equipped with split-system heating and cooling for year-round comfort. The well-appointed kitchen adds a touch of elegance, while the master bedroom offers ample space with a generous walk-in robe, ensuite, shower, toilet, and vanity.