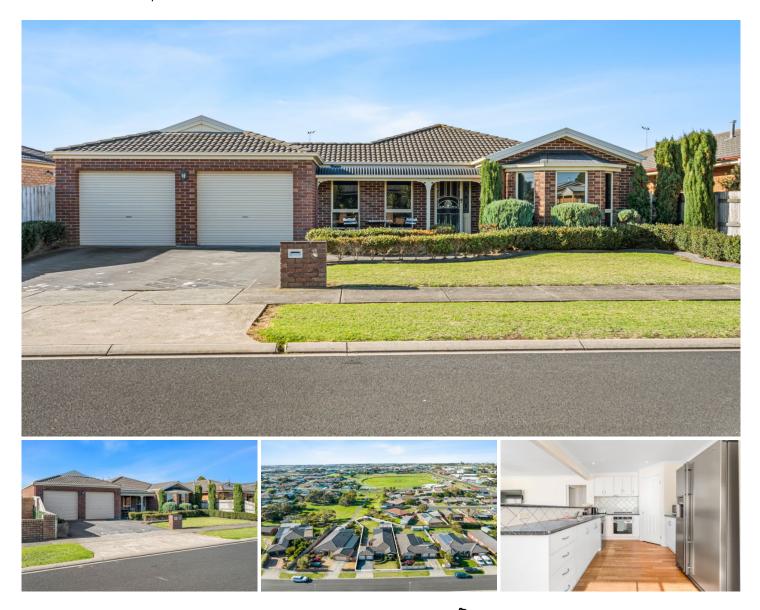

## **15 Silesia Court Warrnambool VIC**

15 Silisea Court is nestled in a quiet area, close to Merrivale Primary School, the Merrivale Tigers home ground, The Rail Trail and Warrnambool's pristine beaches. This is an unforgettable family home that exceeds all expectations.

This Bryan and Peterson build ensures you are buying a quality, family home built with comfort and convenience in mind. The focal point of the house lies in the open plan/living and dining space, where a freestanding quadrant fireplace will keep you and the family warm and cozy throughout those winter months. An abundance of natural light fills this area creating an inviting and comfortable space ; perfect for entertaining. The galley style kitchen is equipped with a pantry, dishwasher and plenty of bench space with the separate living area connected via a wooden sliding door. Throughout the home

## 4 🖿 2 📛 4 🚘

| Price | : \$730,000 - \$ |
|-------|------------------|
|       | - 000            |

- \$765,000 Land Size : 880 sqm
- View
  - : https://www.lukewilliamsrealestate.com.au/s ale/vic/warrnambool-port-fairy/warrnambool/ residential/house/8007225