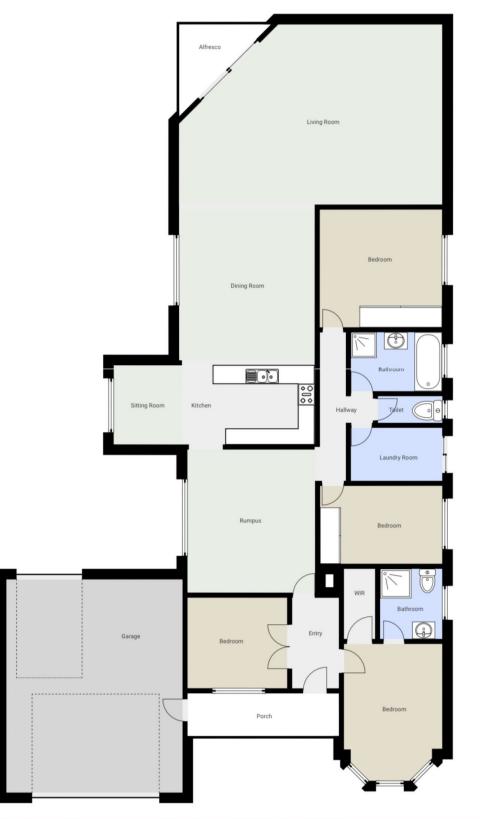

## 15 Silesia Court, Merrivale

15 Silesia Court, Warrnambool FLOORS: 1

## ▼ Ground Floor

The measurements provided in this real estate floor plan are intended to serve as a general guide and for marketing purposes only. While every effort has been made to ensure accuracy, these measurements are not intended to be relied upon for any purpose, and should not be considered a guarantee of precise dimensions or square footage.