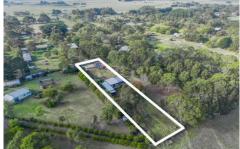

## **Atkinson Street Kirkstall VIC**

Set in Kirkstall, this half acre lot is an easy 15 minute drive from Warrnambool and two minutes from Koroit providing the perfect balance of lifestyle and convenience.

Featuring an incomplete transportable home, this is your chance to place your style and finesse on a home, minus the outlay! Additional shedding, secure fencing and landscaping provide the perfect foundation to build your Rural Retreat!

## 1 🚐 1 🚍 1 🚍

Type : Land Land Size : 1962 sqm

View: https://www.lukewilliamsrealestate.com.au/s

ale/vic/warrnambool-port-fairy/kirkstall/resid

ential/land/8007178

Dominic Bushell 0488 905 293