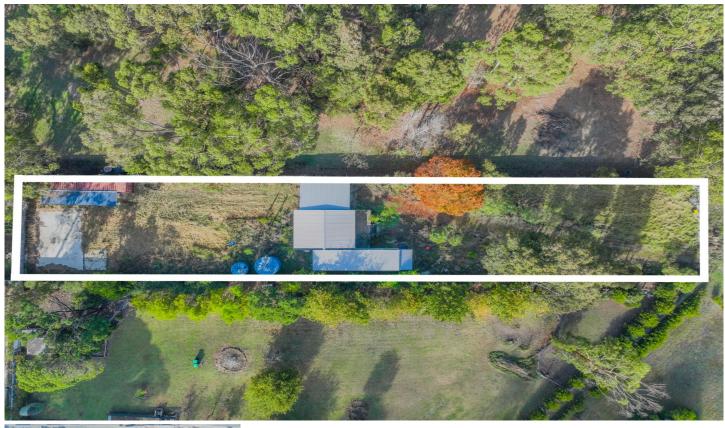

## **Atkinson Street Kirkstall VIC**

Set in Kirkstall, this half acre lot is an easy 15 minute drive from Warrnambool and two minutes from Koroit providing the perfect balance of lifestyle and convenience.

Featuring an incomplete transportable home, this is your chance to place your style and finesse on a home, minus the outlay! Additional shedding, secure fencing and landscaping provide the perfect foundation to build your Rural Retreat!

## 1 🚐 1 🚍 1 🚍

Type : Land Land Size : 1962 sqm

View: https://www.lukewilliamsrealestate.com.au/s

ale/vic/warrnambool-port-fairy/kirkstall/resid

ential/land/8007178

Dominic Bushell 0488 905 293