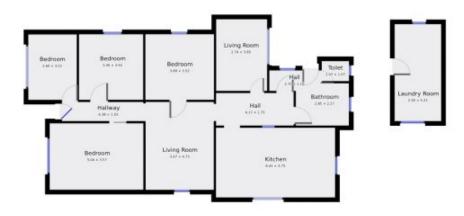

## 584 Hopkins Highway Bushfield VIC

Finding 2.25 acres approx within a couple of kilometres of Warrnambool is hard. Add to that a four bedroom cottage and an unbelievable price of \$595,000 and we are talking business. Inside the home you'll find impressive high ceilings and original fireplaces.

Over the last few years the owner has been busy tidying the land including the removal of old trees, putting up new fences and the implementation of numerous garden beds and young trees. The house itself has had improvements carried out to the exterior also.

This property is very well situated on a corner block giving great access to different parts of it, it is also located right over the road from the North Warrnambool Football Ground.

This property will suit someone trying to get into the small