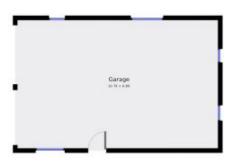

## 584 Hopkins Highway Bushfield VIC

Finding 2.25 acres approx within a couple of kilometres of Warrnambool is hard. Add to that a four bedroom cottage and an unbelievable price of \$595,000 and we are talking business. Inside the home you'll find impressive high ceilings and original fireplaces.