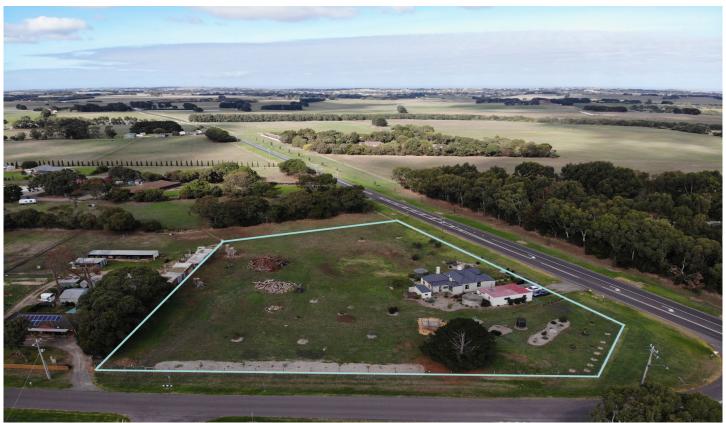

## 584 Hopkins Highway Bushfield VIC

Finding 2.25 acres approx within a couple of kilometres of Warrnambool is hard. Add to that a four bedroom cottage and an unbelievable price of \$595,000 and we are talking business. Inside the home you'll find impressive high ceilings and original fireplaces.

This property is very well situated on a corner block giving great access to different parts of it, it is also located right over the road from the North Warrnambool Football Ground.

This property will suit someone trying to get into the small

## 4 🚐 1 🔓 5 🗬

Type : House
Price : \$ 595,000
Building Size : 144 sqm
Land Size : 9102 sqm

**View**: https://www.lukewilliamsrealestate.com.

au/sale/vic/warrnambool-port-fairy/bushfi

eld/residential/house/6860629