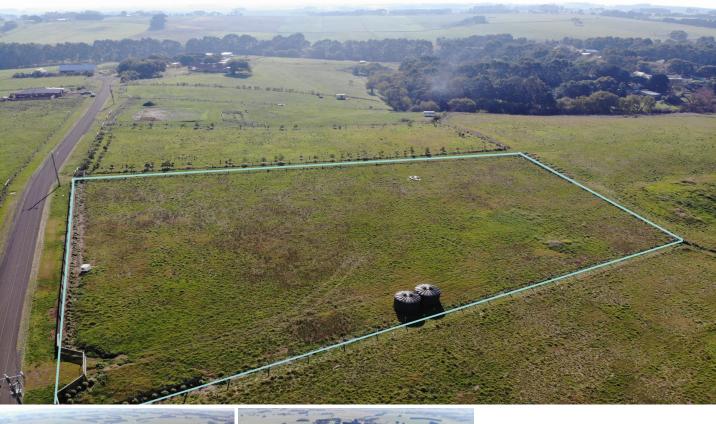

## LOT 10 Hallowells Road Cudgee VIC

Here on offer we have a beautiful building block of 8,419m2 approx, which is just over two acres. The Hallowells Road Estate has been mostly bought up and some homes have now been built. This is the time you want to secure the best block available.

Apart from the rolling greenery and quiet nature of the site, this block comes with two large water tanks and has has around 100 hedging plants planted already.

Plans can be made available to right buyer also.