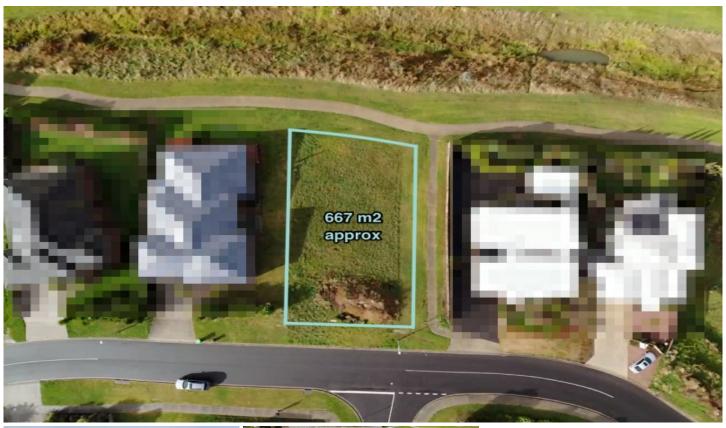

## 28 Cherlin Drive Warrnambool VIC

Here is your opportunity to purchase pretty much the last block in Cherlin Drive, Warrnambool at an unbelievable price! Sitting high amongst the beautiful homes of the street, this 667m2 block with elevated racecourse views is ready to build on immediately. This particular block has access straight onto the Russell's Creek walking trail and is ideally located in the North Eastern part of Warrnambool where growth is prevalent. Soil test, surveying pegs and architectural drawings are also available upon request. Call us today to begin the journey towards your dream home

Type : Land Land Size: 667 sqm

View : https://www.lukewilliamsrealestate.com.au/s

ale/vic/warrnambool-port-fairy/warrnambool/

residential/land/5700968

**Luke Williams** 0438 305 533