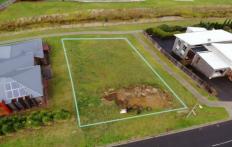

## 28 Cherlin Drive Warrnambool VIC

Here is your opportunity to purchase pretty much the last block in Cherlin Drive, Warrnambool at an unbelievable price! Sitting high amongst the beautiful homes of the street, this 667m2 block with elevated racecourse views is ready to build on immediately. This particular block has access straight onto the Russell's Creek walking trail and is ideally located in the North Eastern part of Warrnambool where growth is prevalent. Soil test, surveying pegs and architectural drawings are also available upon request. Call us today to begin the journey towards your dream home

Type : Land Land Size: 667 sqm

View : https://www.lukewilliamsrealestate.com.au/s

ale/vic/warrnambool-port-fairy/warrnambool/

residential/land/5700968

**Luke Williams** 0438 305 533