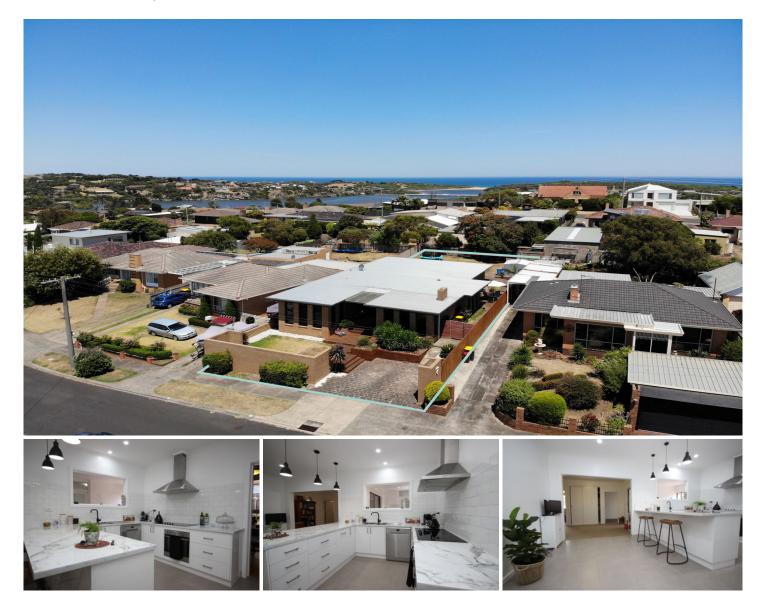

## **37 Thompson Street Warrnambool VIC**

Opportunities in this area don't come along often and when they do, they are snapped up quickly! This central east location is forging ahead and with good reason - it sits between the CBD, East Warrnambool shopping precinct, the Hopkins River and the beach - the perfect haven for singles and families alike. The home itself is enormous, boasting five bedrooms and two bathrooms - and two of these bedrooms are gigantic! The kitchen, bathroom and roof have recently been replaced and look wonderful, this is truly not your standard home. On entering the home you are greeted by rich, warm wooden features that wrap around the inside of the entrance and living areas. There are polished floorboards throughout most of the home and central heating is found in all areas. The block size is a nice 713m2 and is well balanced to the size of the home. A