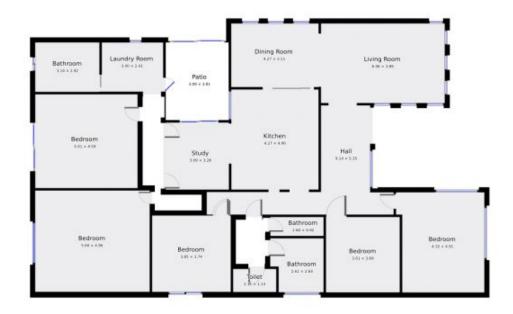

## **37 Thompson Street Warrnambool VIC**

Opportunities in this area don't come along often and when they do, they are snapped up quickly! This central east location is forging ahead and with good reason - it sits between the CBD, East Warrnambool shopping precinct, the Hopkins River and the beach - the perfect haven for singles and families alike. The home itself is enormous, boasting five bedrooms and two bathrooms - and two of these bedrooms are gigantic! The kitchen, bathroom and roof have recently been replaced and look wonderful, this is truly not your standard home. On entering the home you are greeted by rich, warm wooden features that wrap around the inside of the entrance and living areas. There are polished floorboards throughout most of the home and central heating is found in all areas. The block size is a nice 713m2 and is well balanced to the size of the home. A